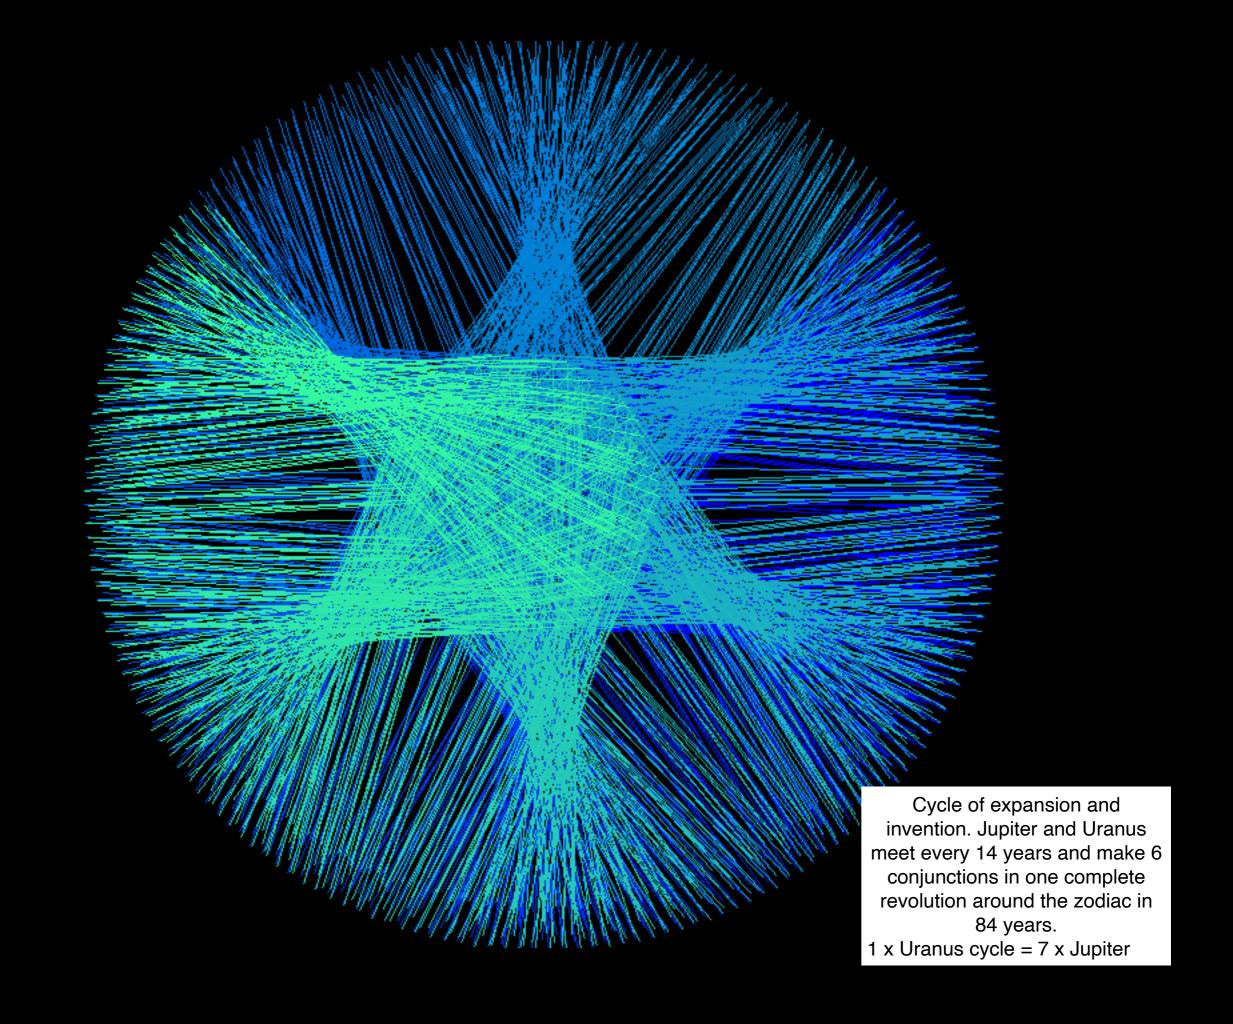

## Jupiter / Uranus

- Radical expansion of boundaries
- · Science and Spirituality/Religion dichotomy or fusion
- Exploration and Space Exploration
- Advances in science and technology aviation
- New paradigms challenging the human mind AI
   Breakthroughs in personal life
- · Human rights movements Protests for emancipation, freedom, justice
- · Climate events Wind related: tornados, hurricanes
- Increase in speed processing