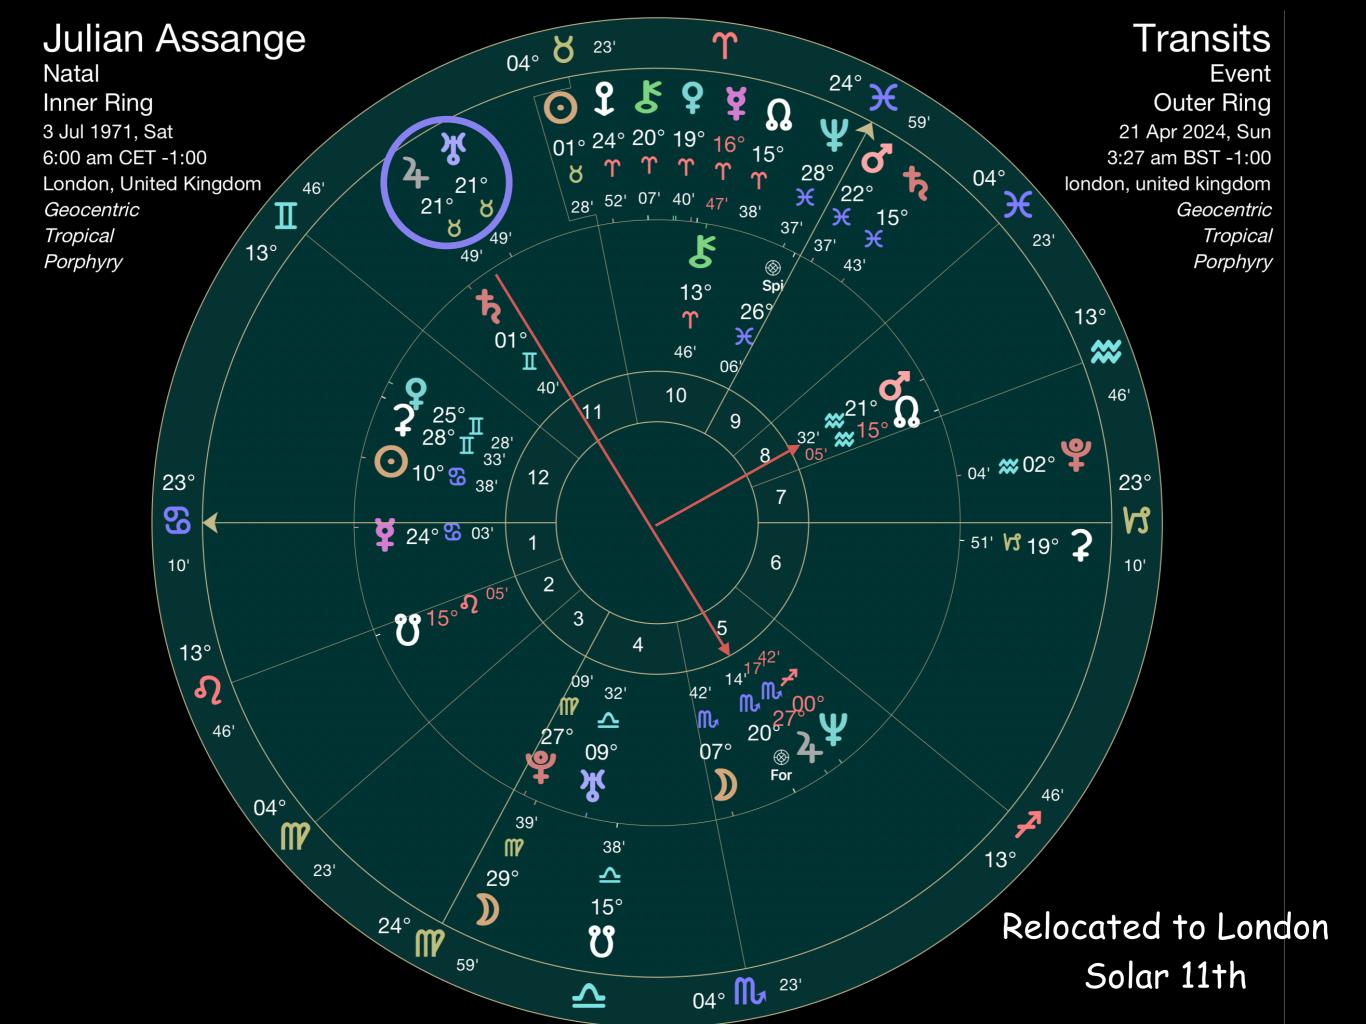

Opening square
Opposition
Closing square -AQ/Taurus - Jan 2021

Jan, June 2010 - Zero Aries Sep 2010, Jan 2011 - End Pisces Beginning and end of zodiac

Arab Spring -Julian Assange - Wikileaks - leaks

(Saturn/ Neptune) coming
Alpha /Omega point