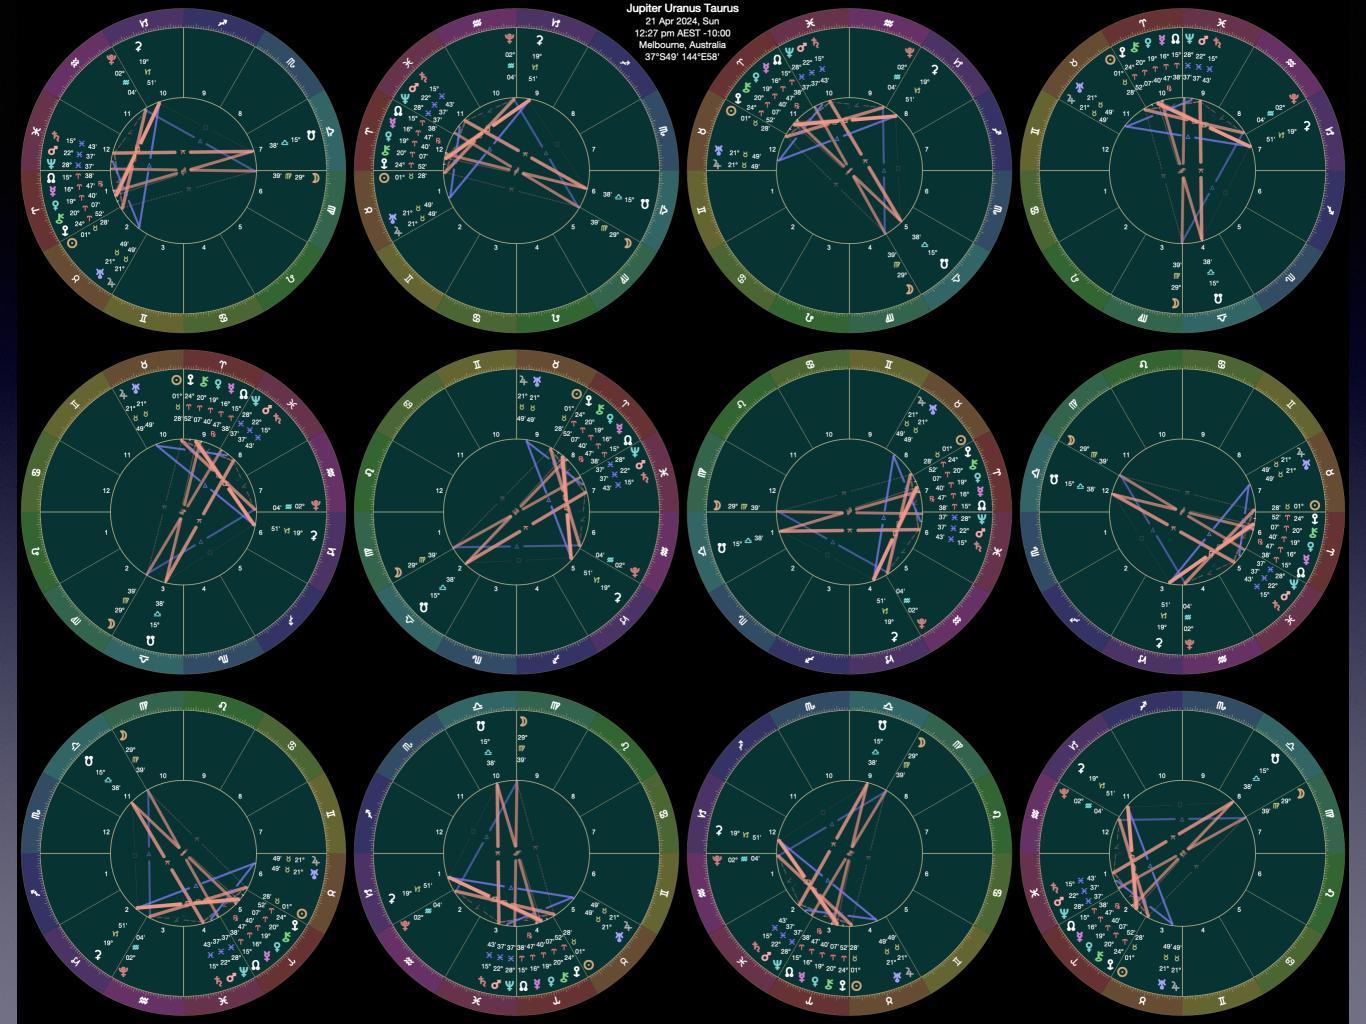

### What is your relationship to Uranus

- · What does it mean to you in your chart.
- · House sign, aspects
- · Solar Sign house

Reinventing the wheel, upgrading!

- · Steve Jobs Sun Pisces Cancer 10th/Solar 3rd
- · Amy Winehouse Sun Virgo Sagittarius 6th/ Solar 4th
- · Marilyn Manson 2nd house Solar 10th
- · Edward Snowden Sun Gemini Sagittarius 6th / Solar 7th
- · Cate Blanchett Sun Taurus Virgo 4th/5th house /Solar 6th
- · Alexander Mc Queen Sun Pisces Libra 11th house/ Solar 8th

Name: d Alexander McQueen born on Mo., 17 March 1969 in Lewisham, ENG (UK) 0w01, 51n27

Time: 10:45 p.m. Univ.Time: 21:45 Sid. Time: 9:26:04

Name: & Edward Snowden born on Tu., 21 June 1983 in Elizabeth City, NC (US) 76w13, 36n18

Time: 4:42 a.m. Univ.Time: 8:42 Sid. Time: 21:33:04

ABP

⊚ರ್ನಿ∺೧೦

Natal Chart (Method: Astrowiki / Placidus)

Sun sign: Gemini

Pick a Tarot Card for the Jupiter Uranus Conjunction.