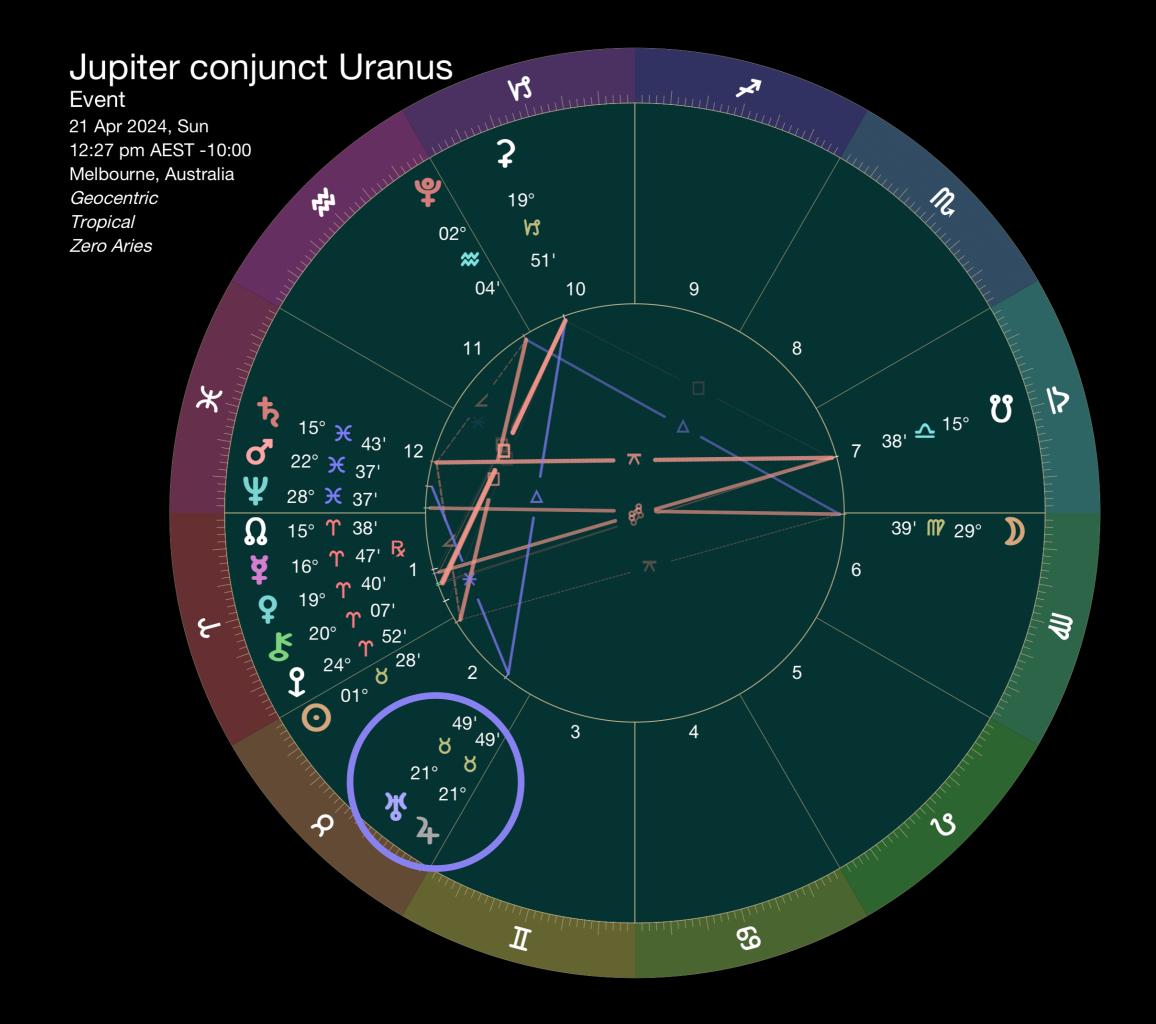

# JUPITER AND URANUS 21° 49" TAURUS - 21 ST APRIL, 2024

- The originalSky Gods: Jupiter and Uranus destined to meet exact: 21°49' Taurus- 21st April 2024
- · Both use thunderbolts, to overule, to serve justice, to change things.
- · In mythology Ouranus came first, or was always there as the original sky God. Jupiter was the progeny, down the line that took over.
- · Astronomically Jupiter was always there, and Uranus came much later discovered in 1781.

## Jupiter / Uranus

- Radical expansion of boundaries
- · Science and Spirituality/Religion dichotomy or fusion
- Exploration and Space Exploration
- Advances in science and technology aviation
- New paradigms challenging the human mind AI
   Breakthroughs in personal life
- · Human rights movements Protests for emancipation, freedom, justice
- · Climate events Wind related: tornados, hurricanes
- Increase in speed processing