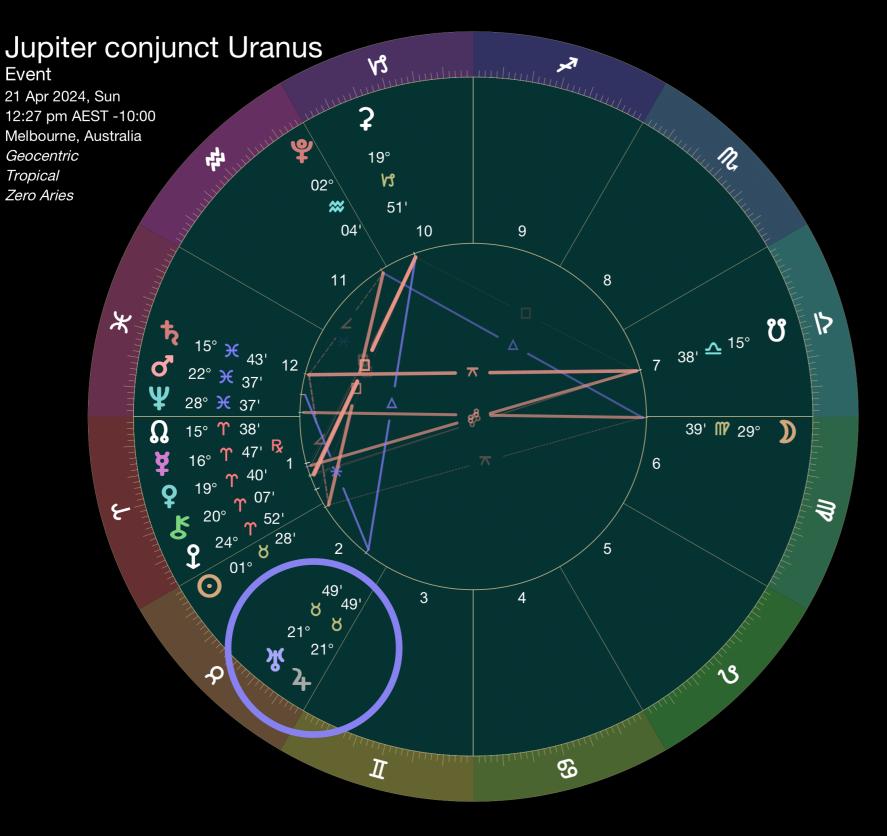

# JUPITER AND URANUS 21° 49" TAURUS - 21 ST APRIL, 2024

- The originalSky Gods: Jupiter and Uranus destined to meet exact: 21°49' Taurus- 21st April 2024
- · Both use thunderbolts, to overule, to serve justice, to change things.
- · In mythology Ouranus came first, or was always there as the original sky God. Jupiter was the progeny, down the line that took over.
- · Astronomically Jupiter was always there, and Uranus came much later discovered in 1781.