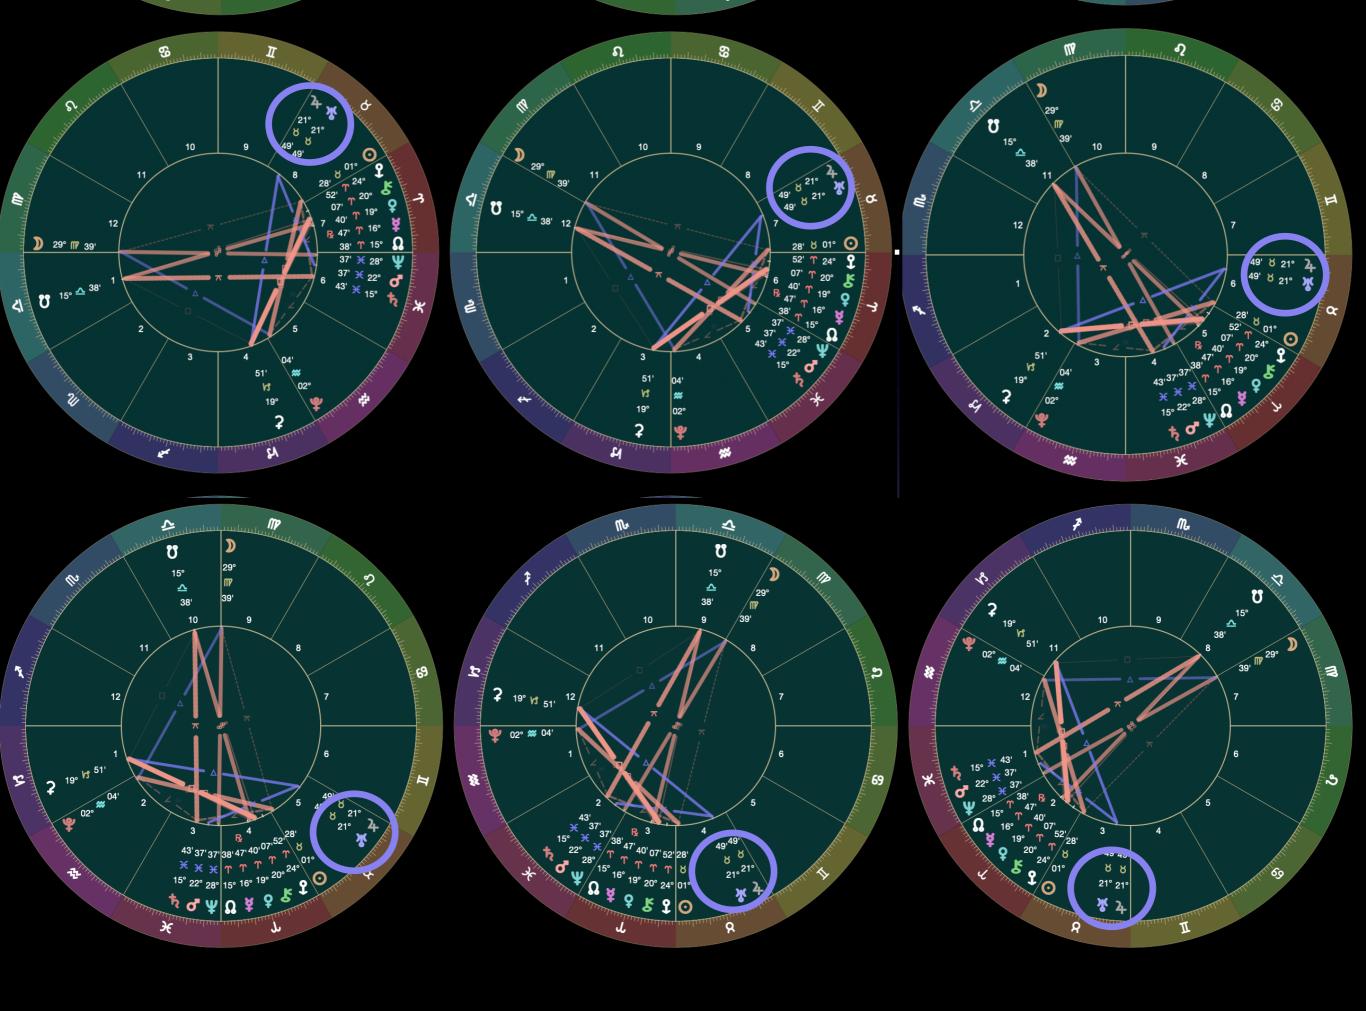

# JUPITER AND URANUS 21° 49" TAURUS - 21 ST APRIL, 2024

### Where is 22° Taurus?

- Where is 22° Taurus in your chart?
   Using SunSign Wheel, or House wheel?
- · Do you have anything at 22° of anysign?
- · Do you have anything between 18-26° of anysign?
- · What are the closest aspects?
- Scorpio opposite, Aquarius/Leo square,
   Cancer, Pisces sextile 60°
   Virgo, Capricorn- trine 120°
   Libra, Sagittarius quincunx 150°
   Aries, Gemini semi-sextile 30°

- The originalSky Gods: Jupiter and Uranus destined to meet exact: 21°49' Taurus- 21st April 2024
- · Both use thunderbolts, to overule, to serve justice, to change things.
- · In mythology Ouranus came first, or was always there as the original sky God. Jupiter was the progeny, down the line that took over.
- · Astronomically Jupiter was always there, and Uranus came much later discovered in 1781.