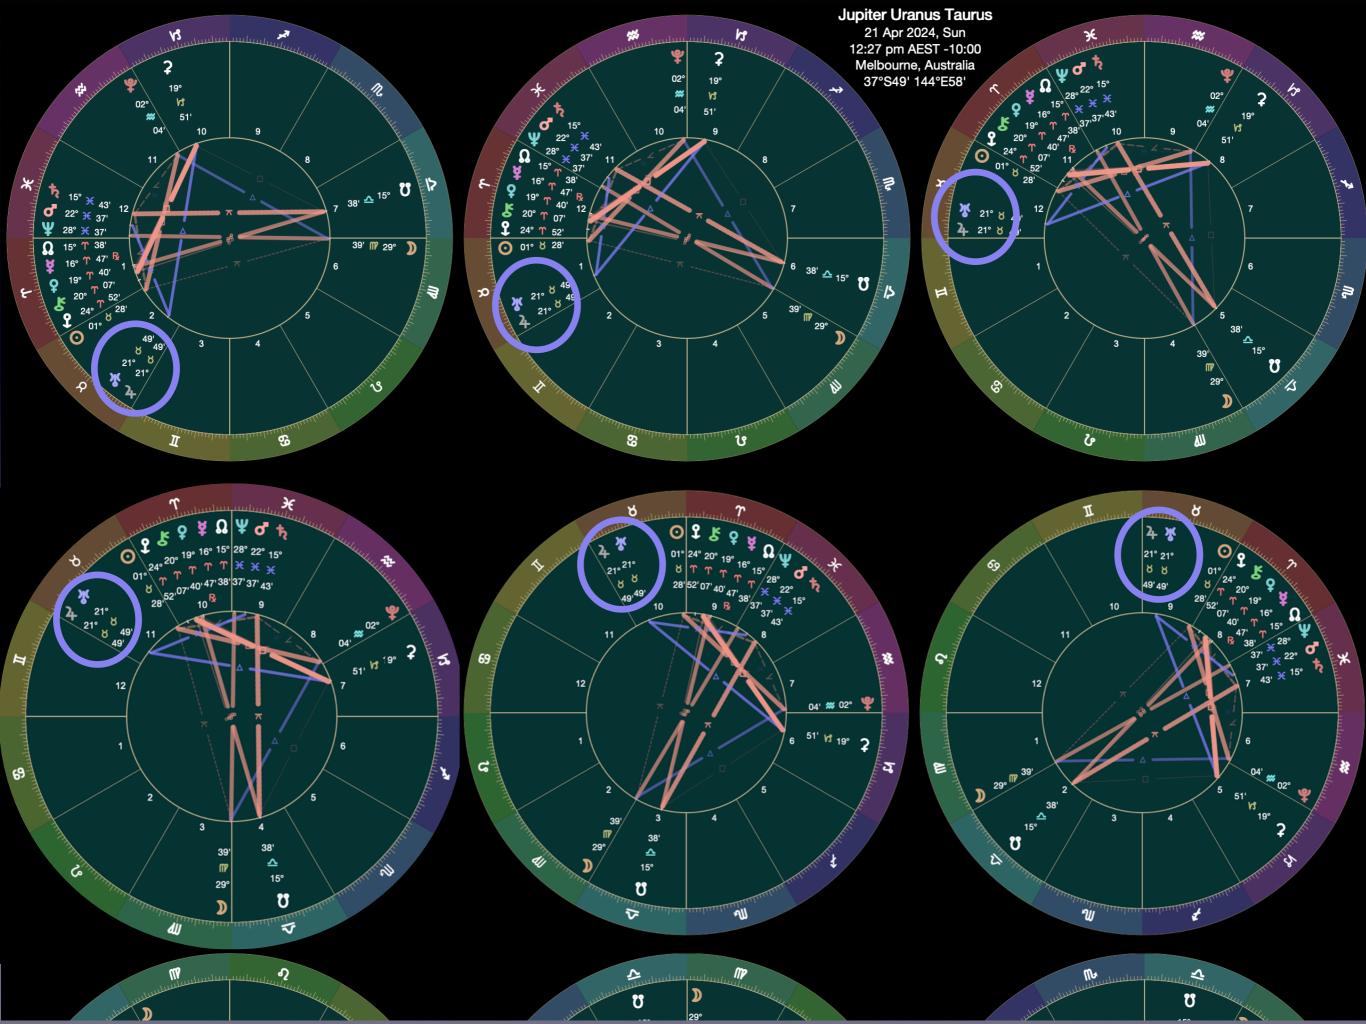

# JUPITER AND URANUS 21° 49" TAURUS - 21 ST APRIL, 2024

### Where is 22° Taurus?

- Where is 22° Taurus in your chart?
   Using SunSign Wheel, or House wheel?
- · Do you have anything at 22° of anysign?
- · Do you have anything between 18-26° of anysign?
- · What are the closest aspects?
- Scorpio opposite, Aquarius/Leo square,
   Cancer, Pisces sextile 60°
   Virgo, Capricorn- trine 120°
   Libra, Sagittarius quincunx 150°
   Aries, Gemini semi-sextile 30°

- The originalSky Gods: Jupiter and Uranus destined to meet exact: 21°49' Taurus- 21st April 2024
- · Both use thunderbolts, to overule, to serve justice, to change things.
- · In mythology Ouranus came first, or was always there as the original sky God. Jupiter was the progeny, down the line that took over.
- · Astronomically Jupiter was always there, and Uranus came much later discovered in 1781.