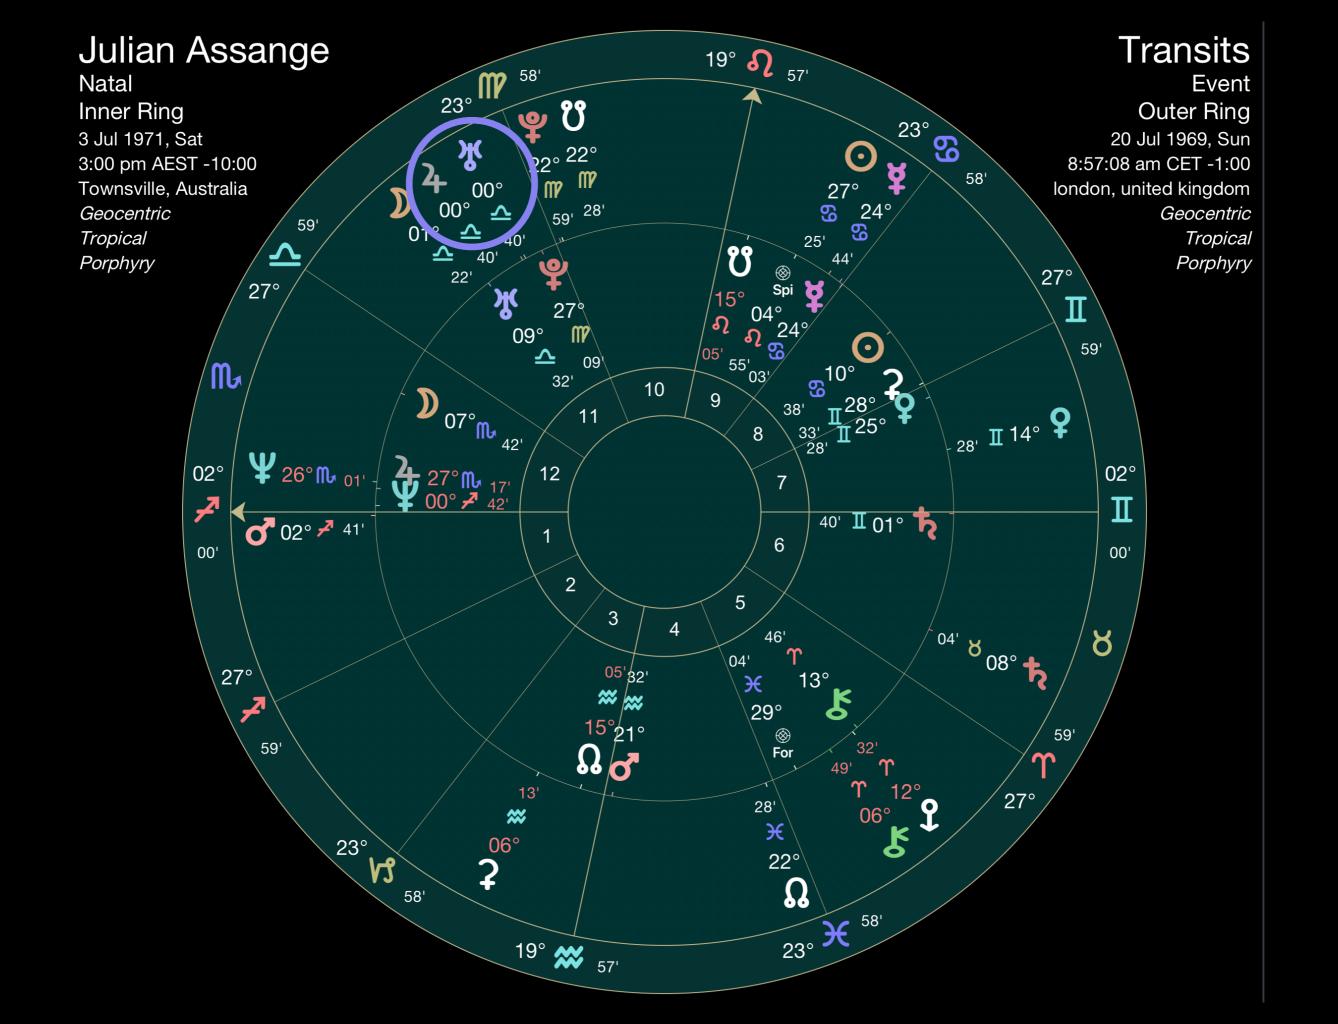

- The originalSky Gods: Jupiter and Uranus destined to meet exact: 21°49' Taurus- 21st April 2024
- · Both use thunderbolts, to overule, to serve justice, to change things.
- · In mythology Ouranus came first, or was always there as the original sky God. Jupiter was the progeny, down the line that took over.
- · Astronomically Jupiter was always there, and Uranus came much later discovered in 1781.

Opening square
Opposition
Closing square -AQ/Taurus - Jan 2021

Jan, June 2010 - Zero Aries Sep 2010, Jan 2011 - End Pisces Beginning and end of zodiac

Arab Spring -Julian Assange - Wikileaks - leaks

(Saturn/ Neptune) coming
Alpha /Omega point