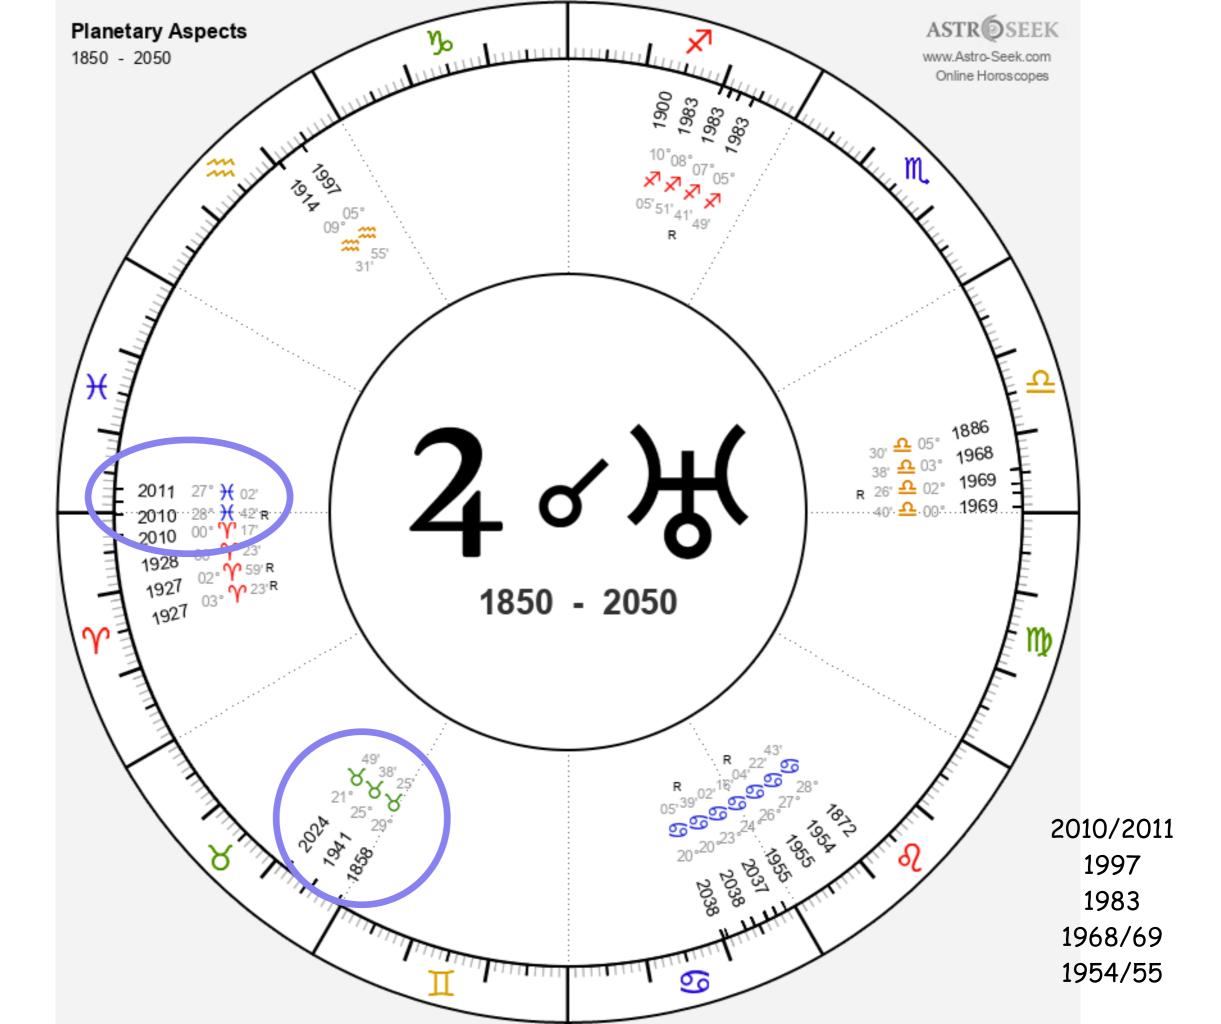

- The originalSky Gods: Jupiter and Uranus destined to meet exact: 21°49' Taurus- 21st April 2024
- · Both use thunderbolts, to overule, to serve justice, to change things.
- · In mythology Ouranus came first, or was always there as the original sky God. Jupiter was the progeny, down the line that took over.
- · Astronomically Jupiter was always there, and Uranus came much later discovered in 1781.

Opening square
Opposition
Closing square -AQ/Taurus - Jan 2021

Jan, June 2010 - Zero Aries Sep 2010, Jan 2011 - End Pisces Beginning and end of zodiac

Arab Spring -Julian Assange - Wikileaks - leaks

(Saturn/ Neptune) coming
Alpha /Omega point

1997- 5° Aquarius 1983 - 5° Sag

Follow seeding points around chart

Invention,
Innovation,
Change beliefs of what is possible
Open to changes
Generate new way of doing
Create new things, ways
Change or upgrade ways
of using resources,
talents, productiveness