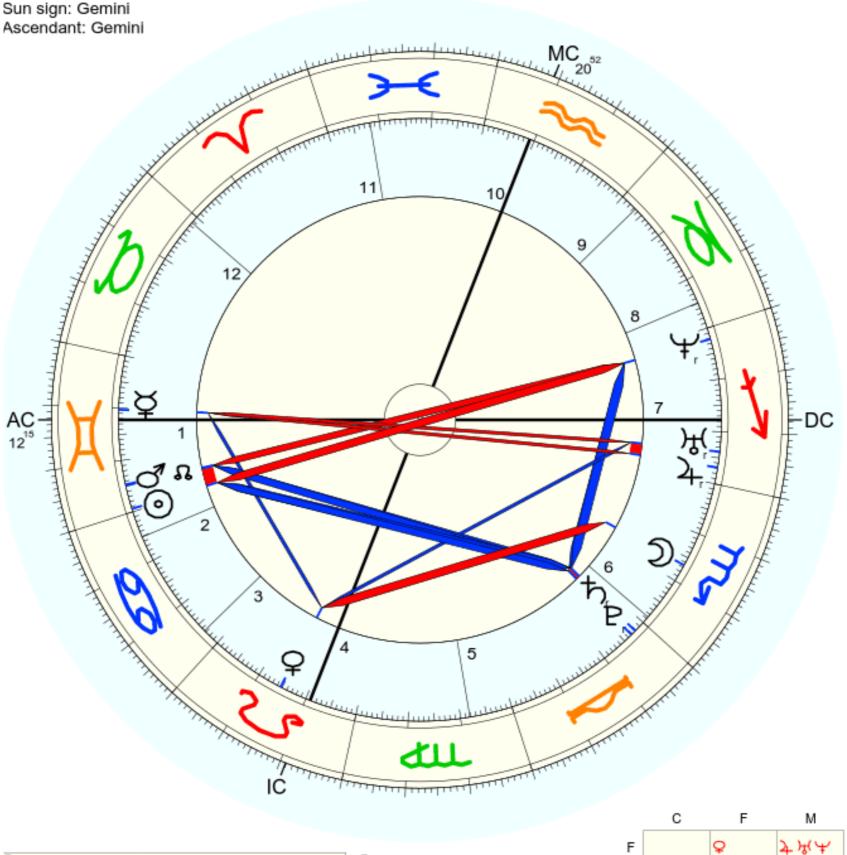

Name: d Alexander McQueen born on Mo., 17 March 1969 in Lewisham, ENG (UK) 0w01, 51n27

Time: 10:45 p.m. Univ.Time: 21:45 Sid. Time: 9:26:04

Name: & Edward Snowden born on Tu., 21 June 1983 in Elizabeth City, NC (US) 76w13, 36n18

Time: 4:42 a.m. Univ.Time: 8:42 Sid. Time: 21:33:04

ABP

⊚ರ್ನಿ∺೧೦

Natal Chart (Method: Astrowiki / Placidus)

Sun sign: Gemini

Pick a Tarot Card for the Jupiter Uranus Conjunction.