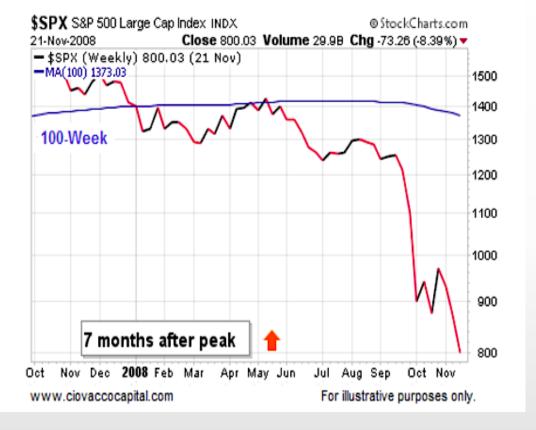

#### Transits 27 Nov 2008

Natal Chart 27 Nov 2008, Thu 11:33:54 am ACDT -10:30 Adelaide, Australia 34°555' 138°E35' Geocentric Tropical

The 2007–2008 financial crisis, or Global Financial Crisis (GFC), was the most severe worldwide economic crisis since the Great Depression of 1929.

## 2007-2008 Financial Crisis