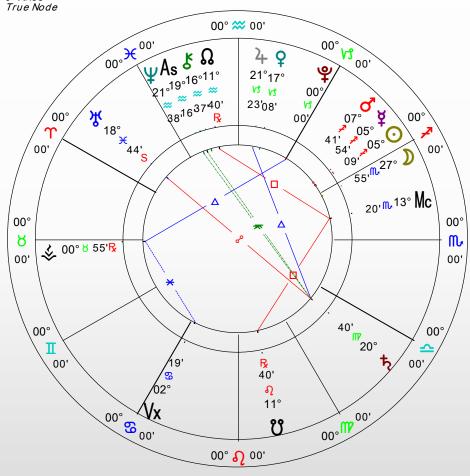

#### Transits 27 Nov 2008

Natal Chart 27 Nov 2008, Thu 11:33:54 am ACDT -10:30 Adelaide, Australia 34°555' 138°E35' Geocentric Tropical

The 2007–2008 financial crisis, or Global Financial Crisis (GFC), was the most severe worldwide economic crisis since the Great Depression of 1929.

#### Transits 27 Nov 2008 Natal Chart 27 Nov 2008, Thu

27 Nov 2008, Thu 11:33:54 am ACDT -10:30 Adelaide, Australia 34°555' 138°E35' *Geocentric Tropical* 0° Aries

The 9<sup>th</sup> House is all about broader horizons = higher learning, travel, cultural exchanges, religion, law, publishing and sports