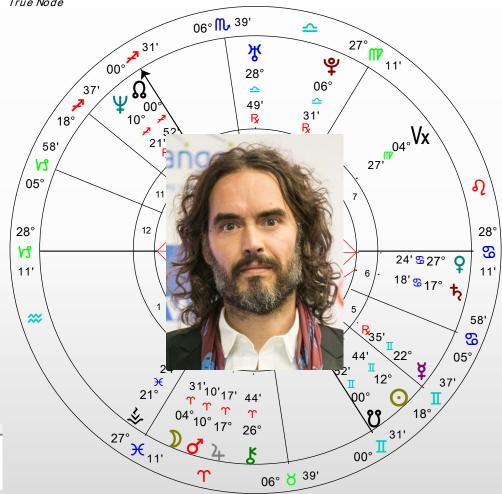

## September 26, 2023

Police in London have launched an investigation into Russell Brand, after receiving several allegations of "non recent" sexual offences relating to the actor and comedian.

| PT (H)        | Asp | [P2 (H) | EXL | Type  | Date        | Lime        | ∠one | Age    | Post                | Pos2                |
|---------------|-----|---------|-----|-------|-------------|-------------|------|--------|---------------------|---------------------|
|               |     |         |     |       | 17 Jan 2023 |             |      |        |                     |                     |
| <b>약</b> (12) | ď   | As (1)  | (X) | Tr-Na | 4 Sep 2023  | 09:17:59 pm | ACST | 48.254 | 28*V311' R          | 28*\{\}11' D        |
| 약 (1)         | ď   | As (1)  | (X) | Tr-Na | 15 Nov 2023 | 08:11:27 pm | ACDT | 48.451 | 28* <b>V</b> 311' D | 28 <b>*\</b> 311' D |

Russell Brand Male Chart 4 Jun 1975, Wed 0:05 am BST -1:00 Grays, England 51°N29'000°E20' Geocentric Tropical Placidus True Node

Capricorns are most likely to be affected personally.

Other Zodiac Signs experience Pluto in different areas of life.