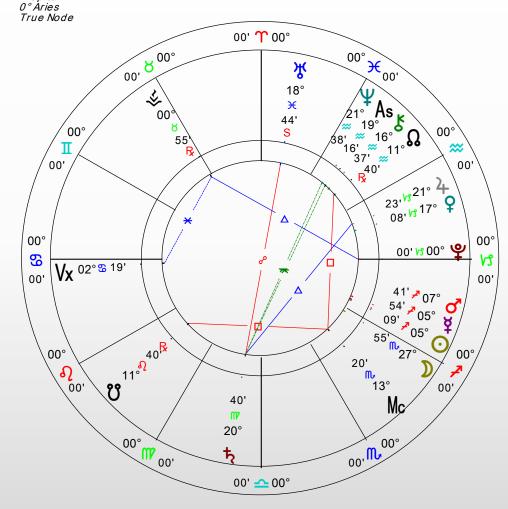

#### Transits 27 Nov 2008

Natal Chart 27 Nov 2008, Thu 11:33:54 am ACDT -10:30 Adelaide, Australia 34°555' 138°E35' Geocentric Tropical

The 2007–2008 financial crisis, or Global Financial Crisis (GFC), was the most severe worldwide economic crisis since the Great Depression of 1929.

#### Transits 27 Nov 2008 Natal Chart 27 Nov 2008, Thu

27 Nov 2008, Thu 11:33:54 am ACDT -10:30 Adelaide, Australia 34°555' 138°E35' *Geocentric Tropical* 0° Aries

The 9<sup>th</sup> House is all about broader horizons = higher learning, travel, cultural exchanges, religion, law, publishing and sports