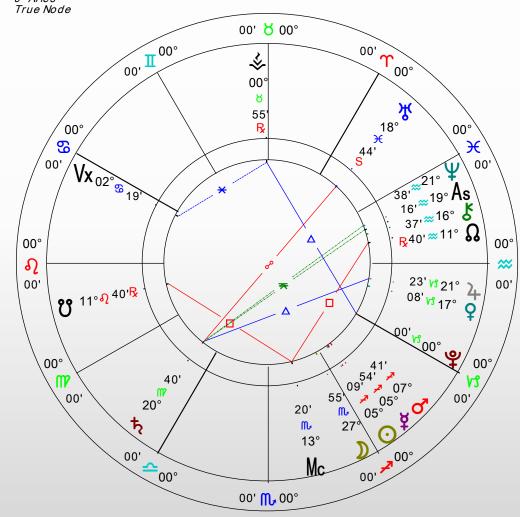

#### Transits 27 Nov 2008

Natal Chart 27 Nov 2008, Thu 11:33:54 am ACDT -10:30 Adelaide, Australia 34°555' 138°E35' Geocentric Tropical

The 2007–2008 financial crisis, or Global Financial Crisis (GFC), was the most severe worldwide economic crisis since the Great Depression of 1929.

#### Transits 27 Nov 2008 Natal Chart 27 Nov 2008, Thu

27 Nov 2008, Thu 11:33:54 am ACDT -10:30 Adelaide, Australia 34°555' 138°E35' *Geocentric Tropical* 0° Aries

The 9<sup>th</sup> House is all about broader horizons = higher learning, travel, cultural exchanges, religion, law, publishing and sports