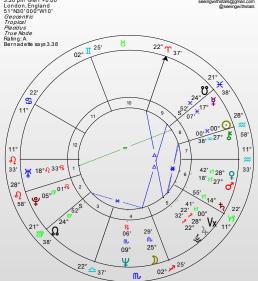

## September 26, 2023

Police in London have launched an investigation into Russell Brand, after receiving several allegations of "non recent" sexual offences relating to the actor and comedian.

| PT (H)        | Asp | [P2 (H) | EXL | Type  | Date        | Lime        | ∠one | Age    | Post                | Pos2                |
|---------------|-----|---------|-----|-------|-------------|-------------|------|--------|---------------------|---------------------|
|               |     |         |     |       | 17 Jan 2023 |             |      |        |                     |                     |
| <b>약</b> (12) | ď   | As (1)  | (X) | Tr-Na | 4 Sep 2023  | 09:17:59 pm | ACST | 48.254 | 28*V311' R          | 28*\{\}11' D        |
| 약 (1)         | ď   | As (1)  | (X) | Tr-Na | 15 Nov 2023 | 08:11:27 pm | ACDT | 48.451 | 28* <b>V</b> 311' D | 28 <b>*\</b> 311' D |

Russell Brand Male Chart 4 Jun 1975, Wed 0:05 am BST -1:00 Grays, England 51°N29'000°E20' Geocentric Tropical Placidus True Node

Capricorns are most likely to be affected personally.

Other Zodiac Signs experience Pluto in different areas of life.