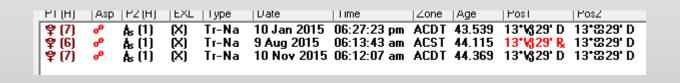

## September 26, 2023

Police in London have launched an investigation into Russell Brand, after receiving several allegations of "non recent" sexual offences relating to the actor and comedian.

| PT (H)        | Asp | [P2 (H) | EXL | Type  | Date        | Lime        | ∠one | Age    | Post                | Pos2                |
|---------------|-----|---------|-----|-------|-------------|-------------|------|--------|---------------------|---------------------|
|               |     |         |     |       | 17 Jan 2023 |             |      |        |                     |                     |
| <b>약</b> (12) | ď   | As (1)  | (X) | Tr-Na | 4 Sep 2023  | 09:17:59 pm | ACST | 48.254 | 28*V311' R          | 28*\{\}11' D        |
| 약 (1)         | ď   | As (1)  | (X) | Tr-Na | 15 Nov 2023 | 08:11:27 pm | ACDT | 48.451 | 28* <b>V</b> 311' D | 28 <b>*\</b> 311' D |