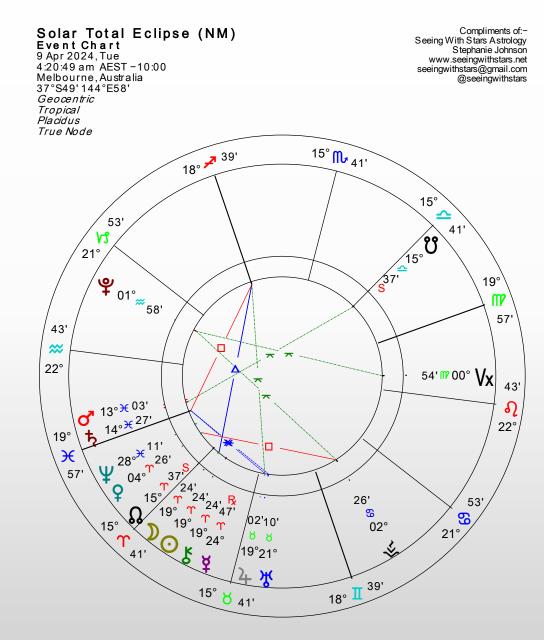

#### SOLAR ECLIPSE

April 9, 2024 19 Degrees Aries Saros Series 8 North Flashes of intuition Needing Freedom