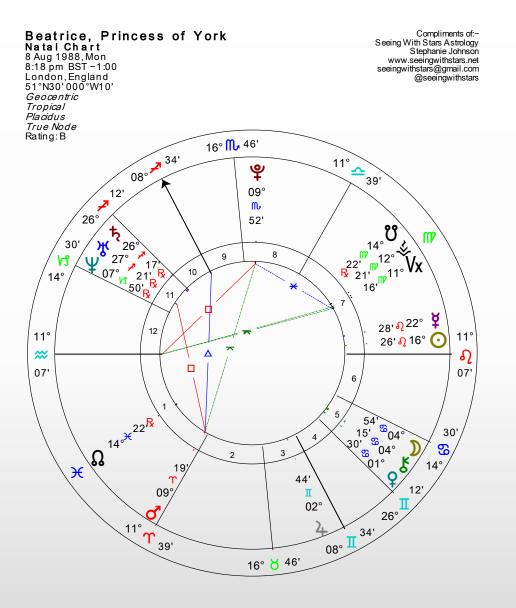

### GEMINI

<sup>3RD</sup> Sign of the ZodiacAIRMUTABLERuled by Mercury

### **Gemini Traits**

Changeable Flexible – physically and emotionally Curious Unreliable Love variety Dexterous – mentally and/or physically Good hand/eye co-ordination Agile Handy Graceful Tactful Communicative