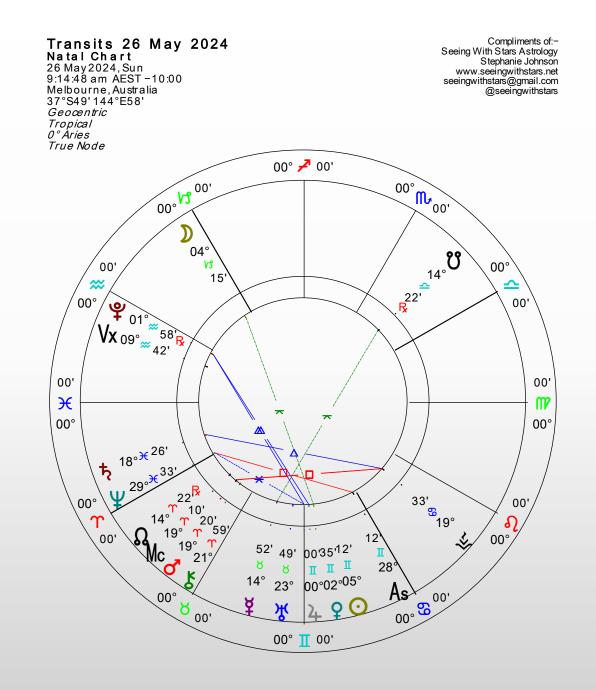

### Jupiter in Gemini

Enters 26 May 2024 and exits June 10 2025.

Jupiter in Sagittarius is like a King sitting on a throne. The King is powerful and benevolent ruling his own kingdom.

Jupiter in the opposing Sign of Gemini is considered in Detriment and so the King becomes scattered, vague and indecisive.

If Jupiter in Sagittarius is the King or Queen then Jupiter in Gemini is the young Prince or Princess who is unsure.

The positive side is that Jupiter is trine Pluto and so there is much to learn.

Gemini is an Air sign. With an Air sign Jupiter, we are mentally adventurous, ready and willing to learn, into "mind expansion", and less attached to our values than others because we are generally quite impartial and open-minded. We are able to see many sides to an argument. More specifically with Jupiter in Gemini, we attract the most good fortune when we use our wit and ingeniousness, are versatile, sociable, curious, and put others at ease with friendliness and sincere curiosity.

The difference with this Jupiter transit through Gemini is the trine to Pluto in Aquarius, both Air Signs.

This signals a real boost in social media, communications in general and learning about shared resources. Pluto in Aquarius is people power. So, Jupiter in Gemini will give a real boost to people power.