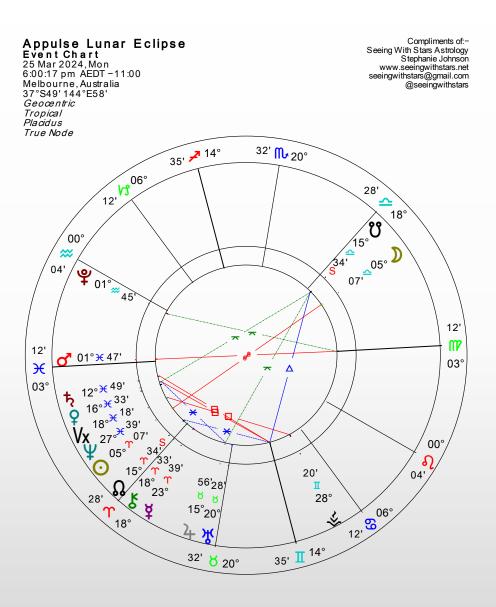

#### LUNAR ECLIPSE

March 25, 2024 5 Degrees Aries/Libra Saros Series 8 North Flashes of intuition Needing Freedom